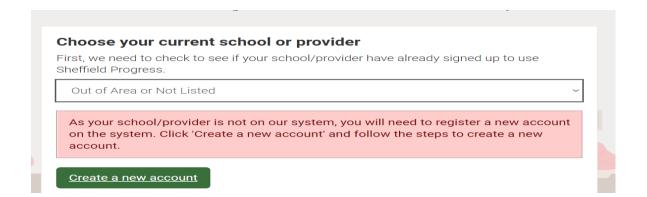

Click register new user – on the school drop down select out of area and then create new account.