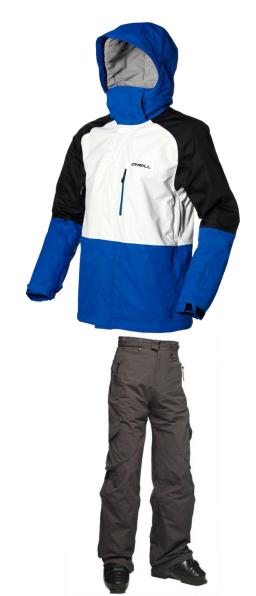

#### **SCHEMES WE OFFER TO SCHOOLS**

WE HIRE 3 ITEMS JACKETS AND TROUSERS FOR £35 OR JUST A JACKET FOR £20 OR TROUSERS FOR £16 AND YOU CAN HIRE A BAG FOR £12