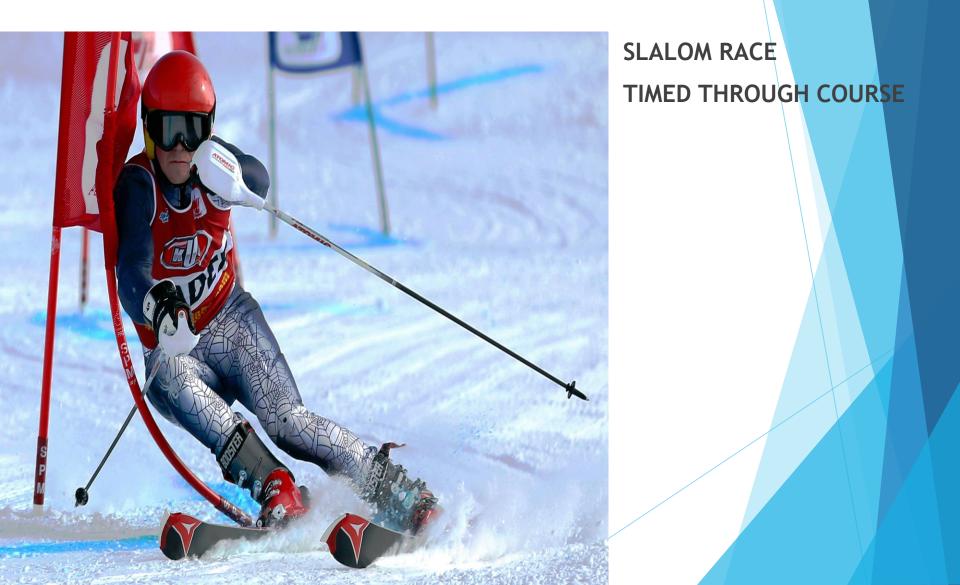

### Ski & Board Instruction

#### **Snow Sports Instruction Programme**

5 Days Instruction x 5 Hours Per Day

5 Days x 1 Hour Lunch Supervision

Ski groups a maximum of 1:12

**All instructors qualified by:** BASI, Snow Sport UK, CSIA

CRB, 1<sup>st</sup> Aid & Safe Guarding Children Awards