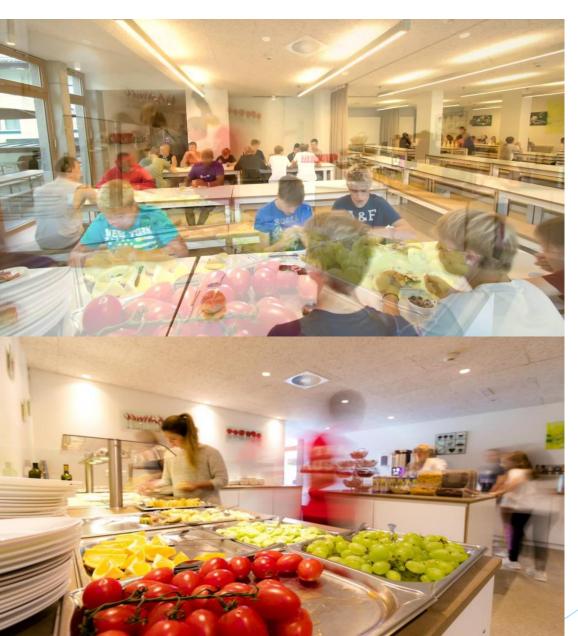

# **DINING ROOM**

DINING ROOM WHERE ALL MEALS ARE **TAKEN** BREAKFAST - Cereals, Bread, Jam, Marmalade, croissants, cold meats, cheese. HOT LUNCH – Pasta, Chips, spaghetti, DINNER – 3 course, Soup, chicken, pasta, and desserts