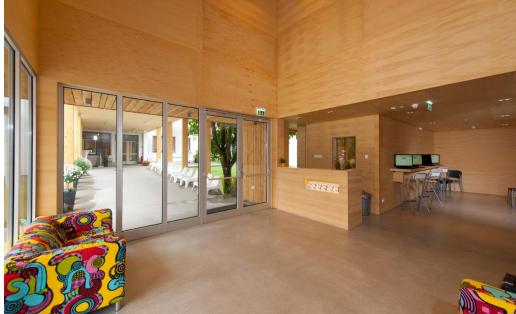

# **Hotel Oberwimm**

All En Suite Bathrooms
Satellite TV
Self Serve Breakfast
3 Course Evening Meal
Wi – Fi

# ROOMS

# **DINING ROOM**

DINING ROOM WHERE ALL MEALS ARE **TAKEN** BREAKFAST - Cereals, Bread, Jam, Marmalade, croissants, cold meats, cheese. HOT LUNCH – Pasta, Chips, spaghetti, DINNER – 3 course, Soup, chicken, pasta, and desserts