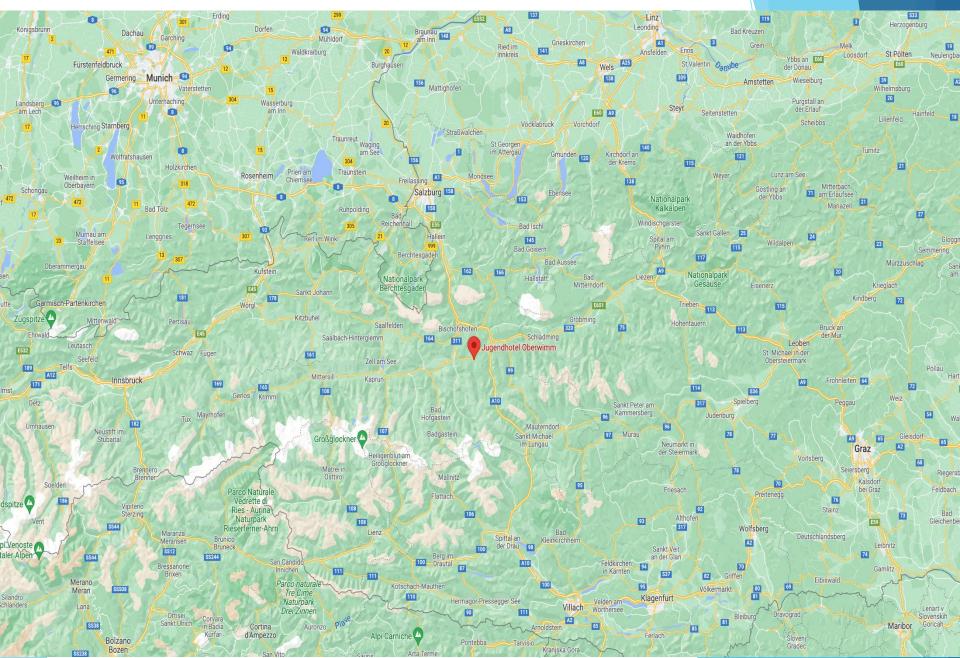

# ALL SAINTS SCHOOL SKI TRIP 2<sup>ND</sup> APRIL 8<sup>TH</sup> APRIL WAGRAIN, AUSTRIA







Council for Learning Outside the Classroom

### DEPART SCHOOL BY COACH AT APPROX 9AM

• SEAT BELTS



# FLIGHTS



OUTBOUND

INBOUND

SATURDAY 2<sup>ND</sup> APRIL MANCHESTER TO VIENNA OS464 13.00 - 16.10

FRIDAY 8<sup>TH</sup> APRIL VIENNA TO MANCHESTER OS463 10.20 - 11.50

#### PLEASE TRY TO PACK IN A SMALL SOFT HOLDALL

#### LUGGAGE ALLOWANCE

#### **20KG IN HOLD**

#### **5KG WEIGHT ON HAND LUGGAGE BUT THERE IS A SIZE** LIMIT



23 cm



40 cm

### JOURNEY TO RESORT



#### CLIMB UP MOUNTAIN TO RESORT

### WHERE IS WAGRAIN?



# **Hotel Oberwimm**

All En Suite Bathrooms
Satellite TV
Self Serve Breakfast
3 Course Evening Meal
Wi – Fi



# ROOMS



# **DINING ROOM**



DINING ROOM WHERE ALL MEALS ARE **TAKEN** BREAKFAST - Cereals, Bread, Jam, Marmalade, croissants, cold meats, cheese. HOT LUNCH – Pasta, Chips, spaghetti, DINNER – 3 course, Soup, chicken, pasta, and desserts

## SPORTS HALL



# **GAMES ROOM**







# **Hotel Oberwimm Location**



# **Equipment Hire**

All students will receive the following 'Superior Equipment':

•Ski Boots •Skis or Board •Poles





## Ski & Boot Fitting

- PLEASE MAKE SURE BOOTS FIT - do not be scared to tell member of staff if not correct fit.
- PLEASE DO NOT SWAP SKIS WITH ANYONE
- PLEASE DO NOT PLAY WITH BINDING





### Ski & Board Instruction

#### **Snow Sports Instru