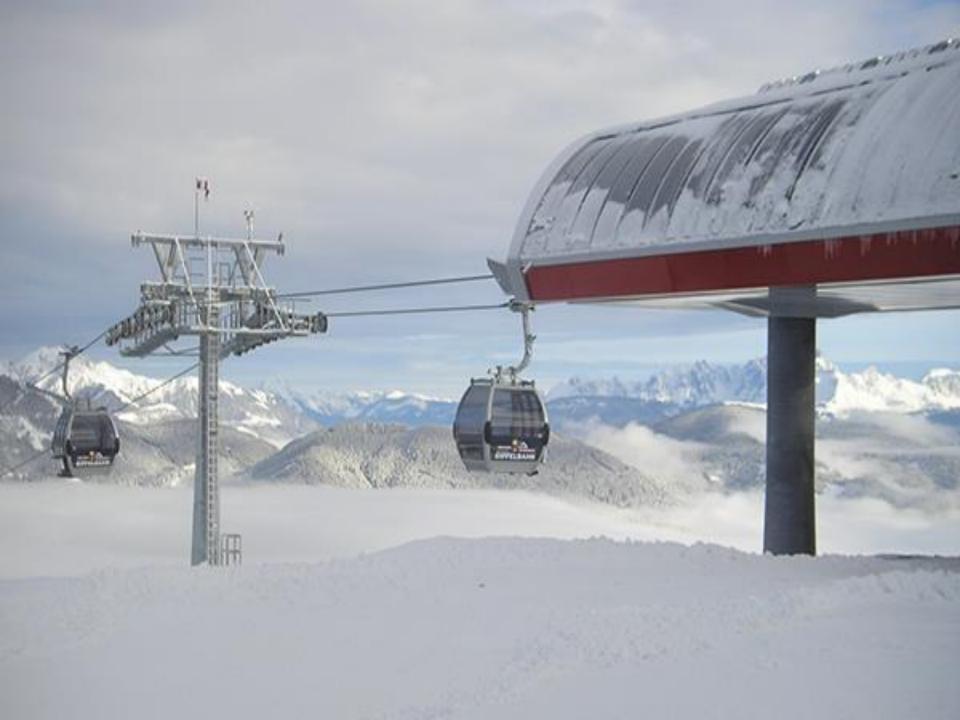

NG





### Ski & Board Instruction

#### **Snow Sports Instruction Programme**

5 Days Instruction x 5 Hours Per Day

5 Days x 1 Hour Lunch Supervision

Ski groups a maximum of 1:12

**All instructors qualified by:** BASI, Snow Sport UK, CSIA

CRB, 1<sup>st</sup> Aid & Safe Guarding Children Awards



### Where will you Ski / Board?

Flachau Flachauwinkl Zauchensee Altenmarkt Radstadt Kleinarl Wagrain Alpendorf **St Johann** Huttau **Maria Alm** 

| Slopes              | km     | No. of Slopes |
|---------------------|--------|---------------|
| easy (blue):        | 280 km | 145           |
| intermediate (red): | 483 km | 181           |
| expert (black):     | 97 km  | 30            |
| Totals:             | 860 km | 356           |

### AREA PISTE MAP













































#### SNOWCATS WORK THROUGH THE NIGHT



# LAST DAY



# PRESENTATION EVENING

The **"Snow Life Awards"** are a nationally recognised ski award

All students can achieve between levels 1-9

Everyone receives an assessment booklet & pin badge



### WATERPARK WITH WALKING DISTANCE









### BOWLING



#### PIZZA NIGHT

# ANY QUESTIONS BEFORE THE TALK ABOUT SKI EQUIPMENT??



# **GENERAL POINTS**

• YOU WILL BE GOING TO ALTITUDE MUCH GREATER THAN ANYTHING HERE IN THE UK INCLUDING SCOTLAND

• TAKE ALL ITEMS OF CLOTHING AND EQUIPMENT IRESPECTIVE OF THE WEATHER THAT MORNING AS IT CAN CHANGE VERY QUICKLY



### STARTING AT THE TOP



#### YOU WILL BE WEARING A HELMET

#### BUT WE STILL RECOMMEND A BEANIE

### PROBABLY THE MOST IMPORTANT ITEM



#### CREAM AND LIP SALVE COMBI

### S