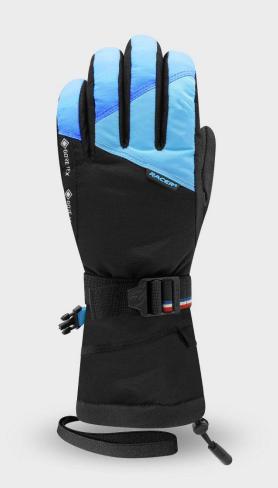

### **MOVING DOWN**

 GOOD PAIR OF GLOVES, WATERPROOF, BREATHABLE AND PROTECTION ON THE PALMS