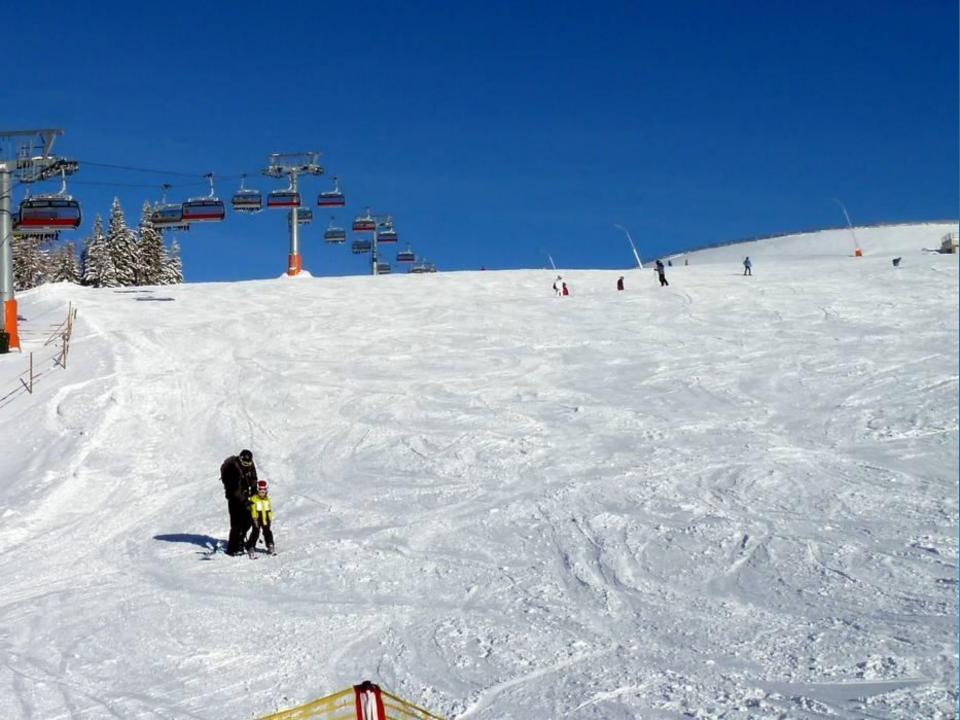

### Ski & Board Instruction

#### **Snow Sports Instruction Programme**

5 Days Instruction x 5 Hours Per Day

5 Days x 1 Hour Lunch Supervision

Ski groups a maximum of 1:12

**All instructors qualified by:** BASI, Snow Sport UK, CSIA

CRB, 1<sup>st</sup> Aid & Safe Guarding Children Awards