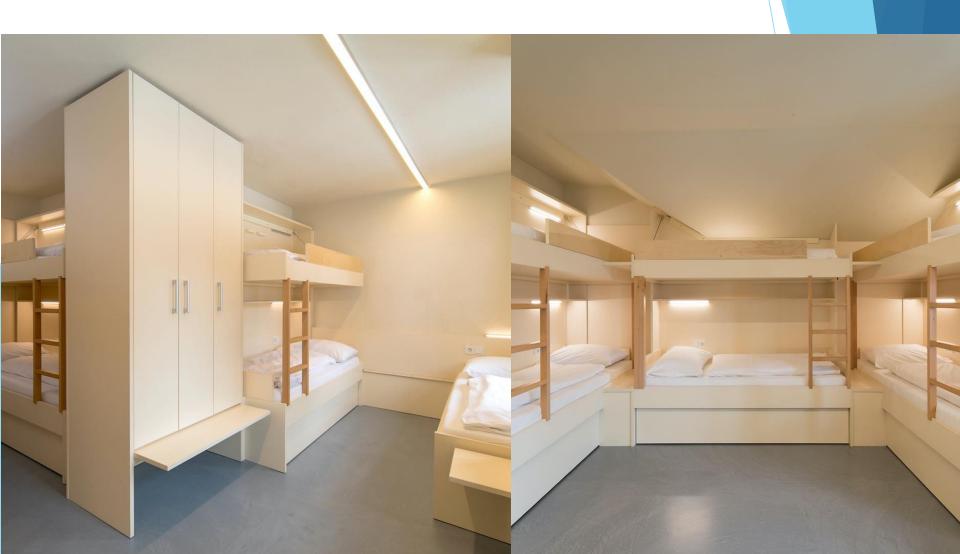

# ALL SAINTS SCHOOL SKI TRIP 2<sup>ND</sup> APRIL 8<sup>TH</sup> APRIL WAGRAIN, AUSTRIA







Council for Learning Outside the Classroom

### DEPART SCHOOL BY COACH AT APPROX 9AM

• SEAT BELTS



# FLIGHTS



OUTBOUND

INBOUND

SATURDAY 2<sup>ND</sup> APRIL MANCHESTER TO VIENNA OS464 13.00 - 16.10

FRIDAY 8<sup>TH</sup> APRIL VIENNA TO MANCHESTER OS463 10.20 - 11.50

#### PLEASE TRY TO PACK IN A SMALL SOFT HOLDALL

#### LUGGAGE ALLOWANCE

#### **20KG IN HOLD**

#### **5KG WEIGHT ON HAND LUGGAGE BUT THERE IS A SIZE** LIMIT



23 cm



40 cm

### JOURNEY TO RESORT



#### CLIMB UP MOUNTAIN TO RESORT

### WHERE IS WAGRAIN?



# **Hotel Oberwimm**

All En Suite Bathrooms
Satellite TV
Self Serve Breakfast
3 Course Evening Meal
Wi – Fi



# ROOMS



# **DINING ROOM**



DINING ROOM WHERE ALL MEALS ARE **TAKEN** BREAKFAST - Cereals, Bread, Jam, Marmalade, croissants, cold meats, cheese. HOT LUNCH – Pasta, Chips, spaghetti, DINNER – 3 course, Soup, chicken, pasta, and desserts

## SPORTS HALL



# **GAMES ROOM**







# **Hotel Oberwimm Location**



# **Equipment Hire**

All students will receive the following 'Superior Equipment':

•Ski Boots •Skis or Board •Poles





## Ski & Boot Fitting

- PLEASE MAKE SURE BOOTS FIT - do not be scared to tell member of staff if not correct fit.
- PLEASE DO NOT SWAP SKIS WITH ANYONE
- PLEASE DO NOT PLAY WITH BINDING





### Ski & Board Instruction

#### **Snow Sports Instruction Programme**

5 Days Instruction x 5 Hours Per Day

5 Days x 1 Hour Lunch Supervision

Ski groups a maximum of 1:12

*