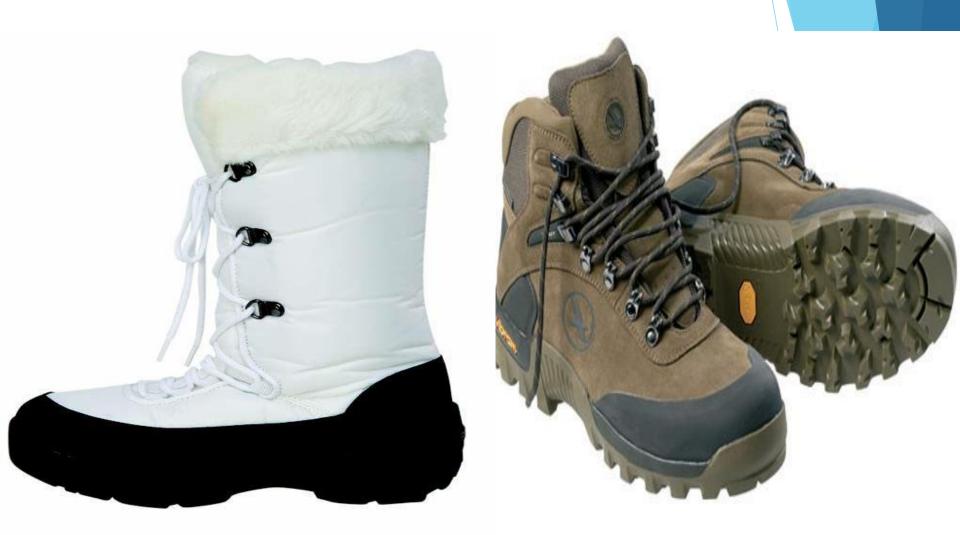

OF CLOTHING AND EQUIPMENT IRESPECTIVE OF THE WEATHER THAT MORNING AS IT CAN CHANGE VERY QUICKLY



### STARTING AT THE TOP



#### YOU WILL BE WEARING A HELMET

#### BUT WE STILL RECOMMEND A BEANIE

### PROBABLY THE MOST IMPORTANT ITEM



#### CREAM AND LIP SALVE COMBI

### STILL ON THE HEAD



#### YOU NEED TO TAKE GOGGLES AS A PRIORITY



#### BUT YOU WILL GET USE OUT OF SUNGLASSES

### **MOVING DOWN**



 GOOD PAIR OF GLOVES, WATERPROOF, BREATHABLE AND PROTECTION ON THE PALMS

# AN ITEM YOU NEED TO DUPLICATE



#### WE RECOMMEND 3 PAIRS OF SOCKS

### **USEFUL ITEMS**



# VELCRO SKI TIE AND A NECKWARMER

#### LARGER ITEMS



#### THERMAL SET

#### THE KEY TO KEEPING WARM IS TO BUILD YOUR CLOTHING UP IN LAYERS

#### MICROFLEECE

#### OUTERWEAR



JACKET





#### **SENSIBLE FOOTWEAR**



#### **SCHEMES WE OFFER TO SCHOOLS**



WE HIRE 3 ITEMS JACKETS AND TROUSERS FOR £35 OR JUST A JACKET FOR £20 OR TROUSERS FOR £16 AND YOU CAN HIRE A BAG FOR £12

### HOW DO I ARRANGE HIRE?

Qty Item

OPTIONS ACCESSORY PACK (Buy)

HIRE Jacket

PREMIUM ACCESSORY PACK

HIRE Ski/Board trousers

HIRE Jacket and Trousers

NT PACK 2

S \*from LENS GOGGLES \*from

UV SUNGLASSES \*from

THERMAL UNDERWEAR SET

THERMAL UNDERWEAR SET

MICRO FLEECE TOPS

PRINT NAME

Please state any extra orders as agreed

MICRO TOPS X2

SKI SOCK6 X3

DATE .....

(including hire)

SKI SOCKS

SIGNATURE

SKI GLOVES \*from

SKLTIE

Adult sizes

Child sizes NECKWARMER

CREAM & LIP SALVE

M PACK & HIBE

DISCOUNT PACK 1

#### SKIWEAR ORDER FORM PLEASE SIGN OR THE ORDER CAN NOT BE PROCESSED



Price

72.00

92.00

16.00

20