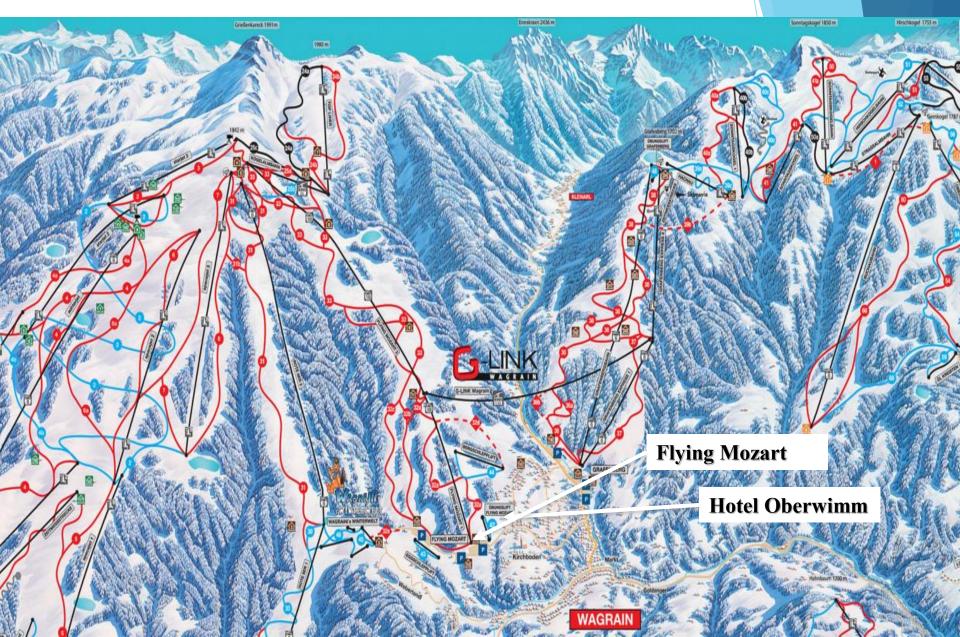

### Where will you Ski / Board?

Flachau Flachauwinkl Zauchensee Altenmarkt Radstadt Kleinarl Wagrain Alpendorf **St Johann** Huttau **Maria Alm** 

| Slopes              | km     | No. of Slopes |
|---------------------|--------|---------------|
| easy (blue):        | 280 km | 145           |
| intermediate (red): | 483 km | 181           |
| expert (black):     | 97 km  | 30            |
| Totals:             | 860 km | 356           |

### AREA PISTE MAP