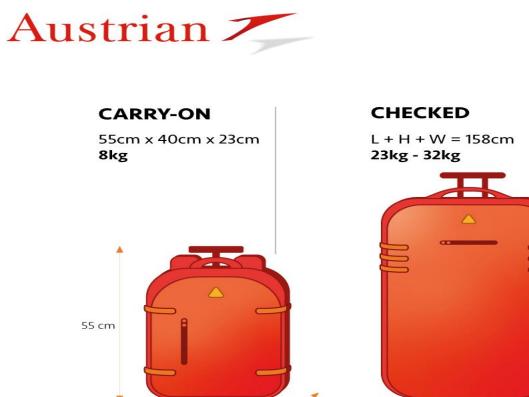

#### PLEASE TRY TO PACK IN A SMALL SOFT HOLDALL

#### LUGGAGE ALLOWANCE

#### **20KG IN HOLD**

#### **5KG WEIGHT ON HAND LUGGAGE BUT THERE IS A SIZE** LIMIT

23 cm

40 cm