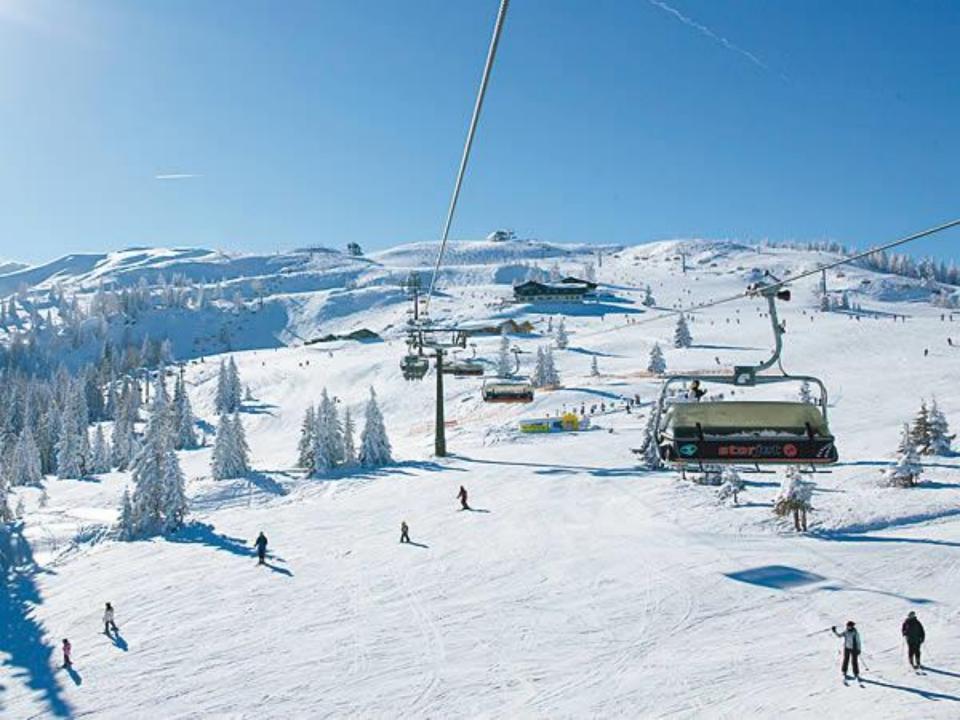

### Where will you Ski / Board?

Flachau Flachauwinkl Zauchensee Altenmarkt Radstadt Kleinarl Wagrain Alpendorf **St Johann** Huttau **Maria Alm** 

| Slopes              | km     | No. of Slopes |
|---------------------|--------|---------------|
| easy (blue):        | 280 km | 145           |
| intermediate (red): | 483 km | 181           |
| expert (black):     | 97 km  | 30            |
| Totals:             | 860 km | 356           |

### AREA PISTE MAP