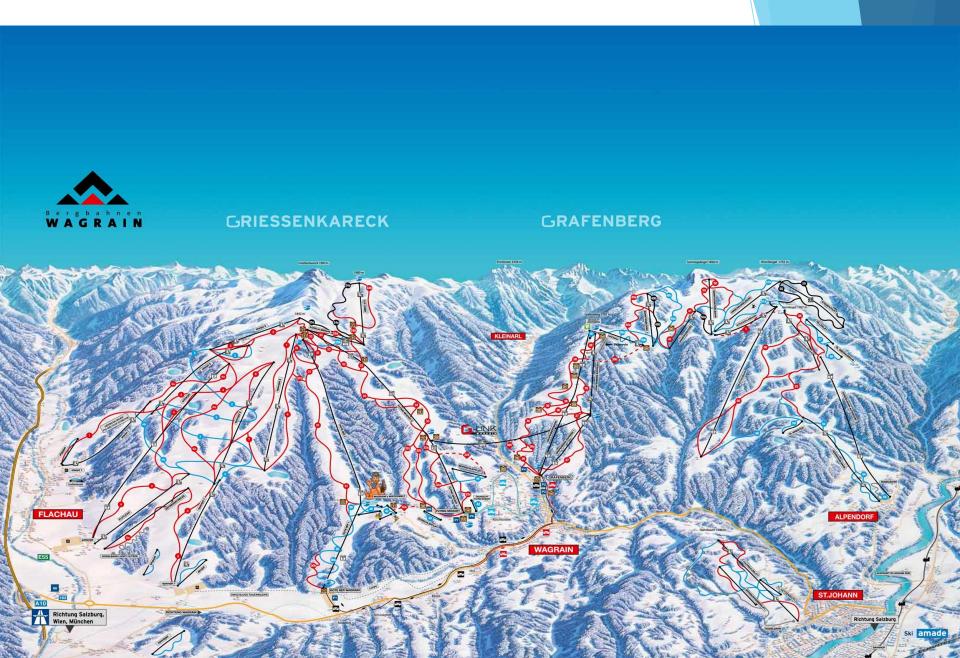

### Where will you Ski / Board?

Flachau Flachauwinkl Zauchensee Altenmarkt Radstadt Kleinarl Wagrain Alpendorf **St Johann** Huttau **Maria Alm** 

| Slopes              | km     | No. of Slopes |
|---------------------|--------|---------------|
| easy (blue):        | 280 km | 145           |
| intermediate (red): | 483 km | 181           |
| expert (black):     | 97 km  | 30            |
| Totals:             | 860 km | 356           |

### AREA PISTE MAP