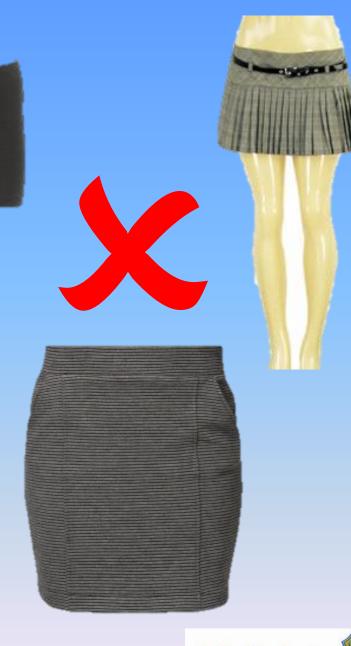

# Pride in yourself

Students take **pride** in their **uniform** and their **equipment** 

Students take **pride** in their **uniform** and their **equipment** 