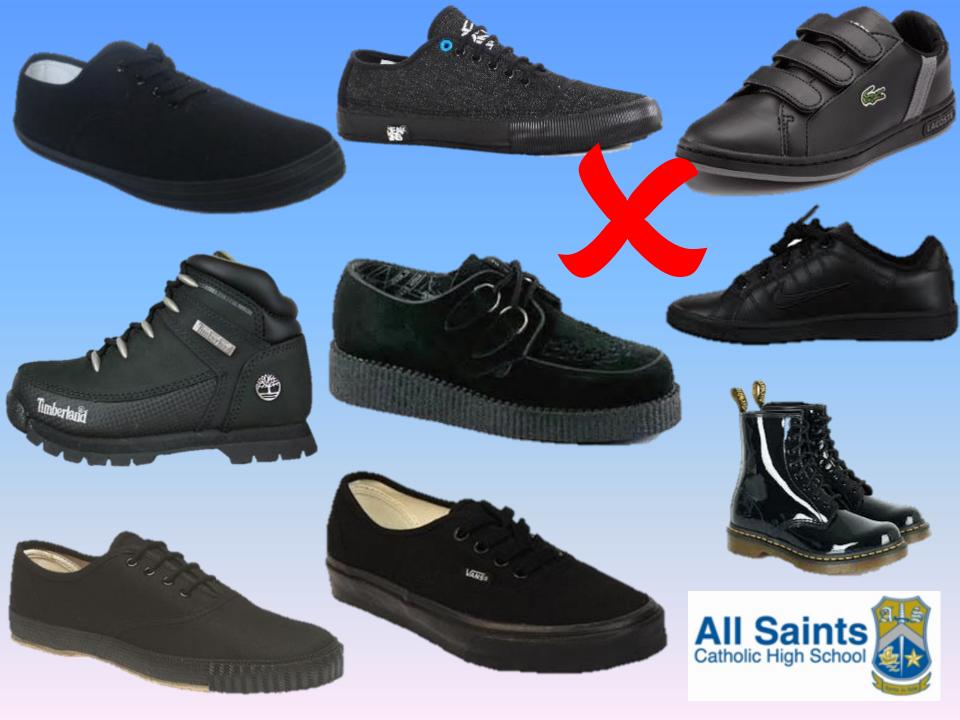

using the link below

Price & Buckland

sales@price-buckland.co.uk 015 954 0827 www.price-buckland.co.uk Price & Buckland Ltd, Benneworth Close, Hucknall, Nottingham. NGIS 6EL

https://www.pbuniform-online.co.uk/allsaints

## The All Saints Way



Pride Responsibility Respect Excellence Aspiration

## **Pride** in ourselves

We take pride in our uniform and our equipment



## Responsibility

**Responsibility for** 

our learning

and others



Take **responsibility** for our **punctuality** to school and **presentation** in lessons



Respect for ourselves

Show respect in interactions with staff and students in social areas and are ambassadors for All Saints in the community.



# Pride in yourself

Students take **pride** in their **uniform** and their **equipment** 























#### **PE KIT**

- Polo or t-shirt
- Shorts/leggings

Socks

#### With logo:

- Hoody
- Mid-layer
- Waterproof top
- Track pants
- Skirt





sales@iprice-buckland.co.uk 015 964 0827 www.price-buckland.co.uk Price & Buckland Ltd, Benneworth Cicse, Hucknall, Nottingham. NG15 6EL



Students take **pride** in their **uniform** and their **equipment** 



#### **Trainers**



Students can only wear trainers for PE.

#### **Hoodies**



Students can wear the All Saints hoodies for PE only.



Students take **pride** in their **uniform** and their **equipment** 



Hair



No extreme hair styles or colours

Caps



Caps can not be worn in school



## **Jewellery** Students can wear a wristwatch, medical bracelet and a maximum of 2 small stud earrings.









Students take **pride** in th