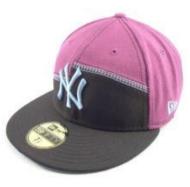

#### **Hoodies**

Students can wear the All Saints hoodies for PE only.

Students take **pride** in their **uniform** and their **equipment** 

Hair

No extreme hair styles or colours

Caps

Caps can not be worn in school