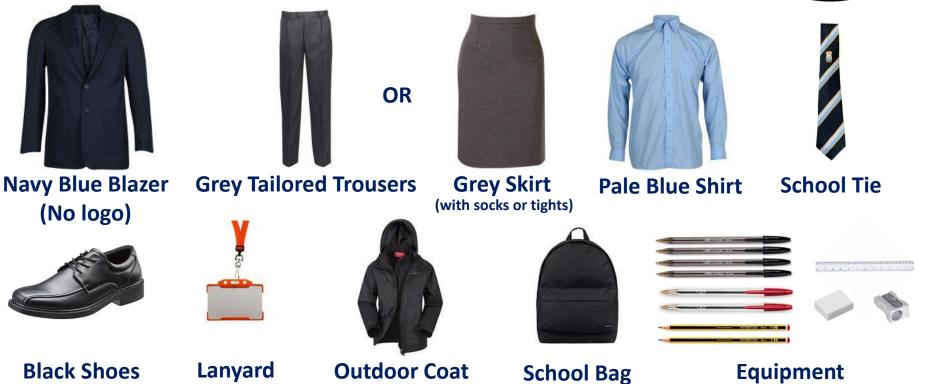

# Pride in yourself

Students take **pride** in their **uniform** and their **equipment** 

Students take **pride** in their **uniform** and their **equipment** 