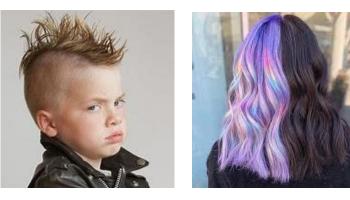

#### **Hoodies**

Students can wear the All Saints hoodies for PE only.

Students take **pride** in their **uniform** and their **equipment** 

Hair

No extreme hair styles or colours

Caps

Caps can not be worn in school