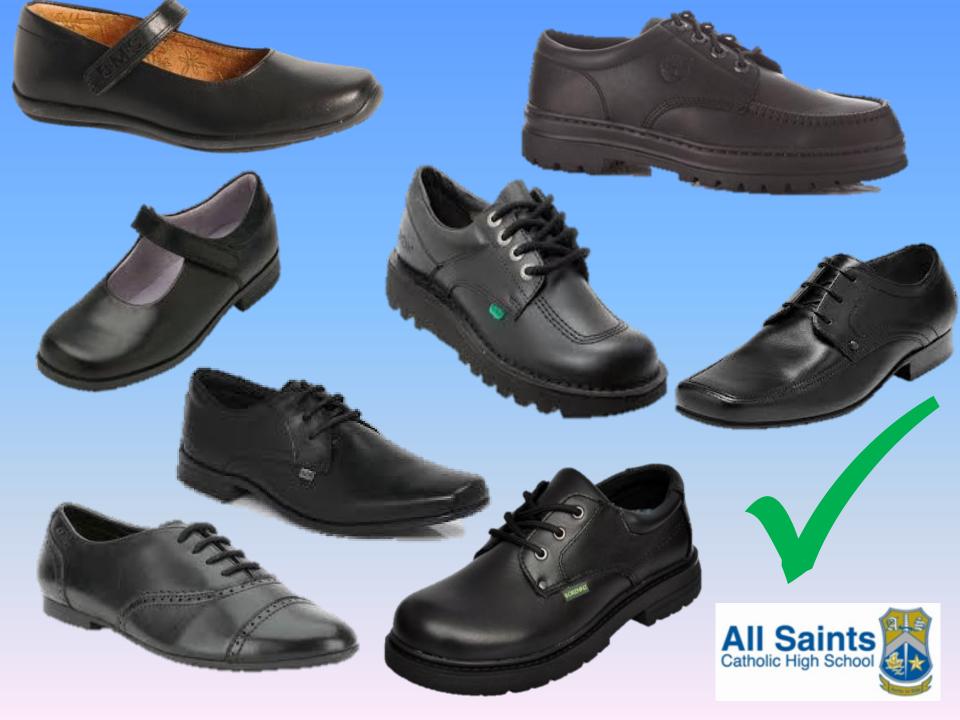

# Pride in yourself

Students take **pride** in their **uniform** and their **equipment** 

Students take **pride** in their **uniform** and their **equipment** 